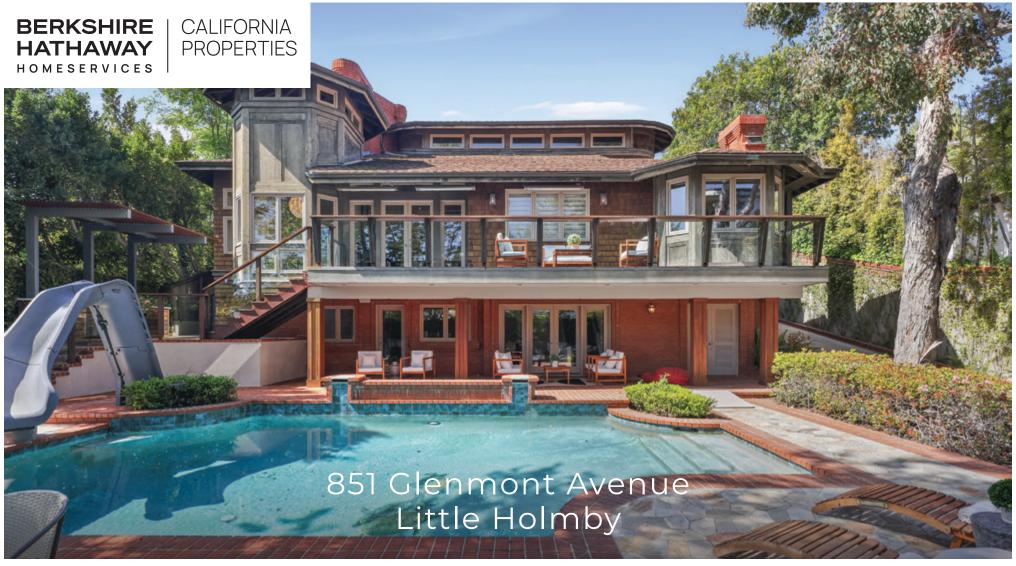

4 5 4,294 SF 13,810 SF Bedrooms Bathrooms Living Area Lot Size

Discover the epitome of refinement in this four bedroom, five bath architectural masterpiece designed by the acclaimed Robert Shachtman, AIA. Soaring ceilings and tall windows infuse this striking structure with dramatic flair and abundant natural light.

Located in Westwood's prestigious enclave of Little Holmby, this unusually private residence is set on an approximately 14,000 square feet lush lot. Up a gated private driveway, towering trees provide a serene backdrop to this resort-like property.