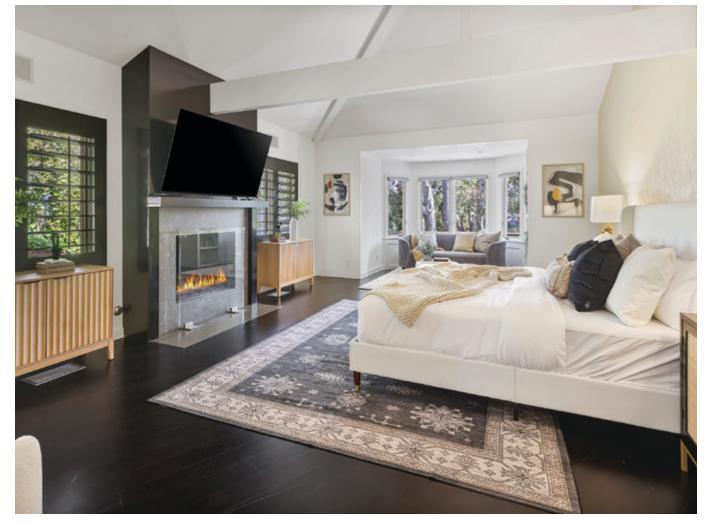

4 5 4,294 SF 13,810 SF Bedrooms Bathrooms Living Area Lot Size

Discover the epitome of refinement in this four bedroom, five bath architectural masterpiece designed by the acclaimed Robert Shachtman, AIA. Soaring ceilings and tall windows infuse this striking structure with dramatic flair and abundant natural light.

Located in Westwood's prestigious enclave of Little Holmby, this unusually private residence is set on an approximately 14,000 square feet lush lot. Up a gated private driveway, towering trees provide a serene backdrop to this resort-like property.