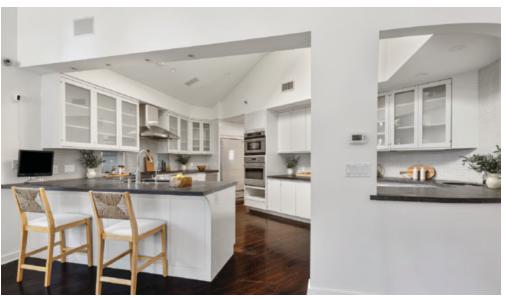

4 5 4,294 SF 13,810 SF Bedrooms Bathrooms Living Area Lot Size

Discover the epitome of refinement in this four bedroom, five bath architectural masterpiece designed by the acclaimed Robert Shachtman, AIA. Soaring ceilings and tall windows infuse this striking structure with dramatic flair and abundant natural light.

Located in Westwood's prestigious enclave of Little Holmby, this unusually private residence is set on an approximately 14,000 square feet lush lot. Up a gated private driveway, towering trees provide a serene backdrop to this resort-like property.