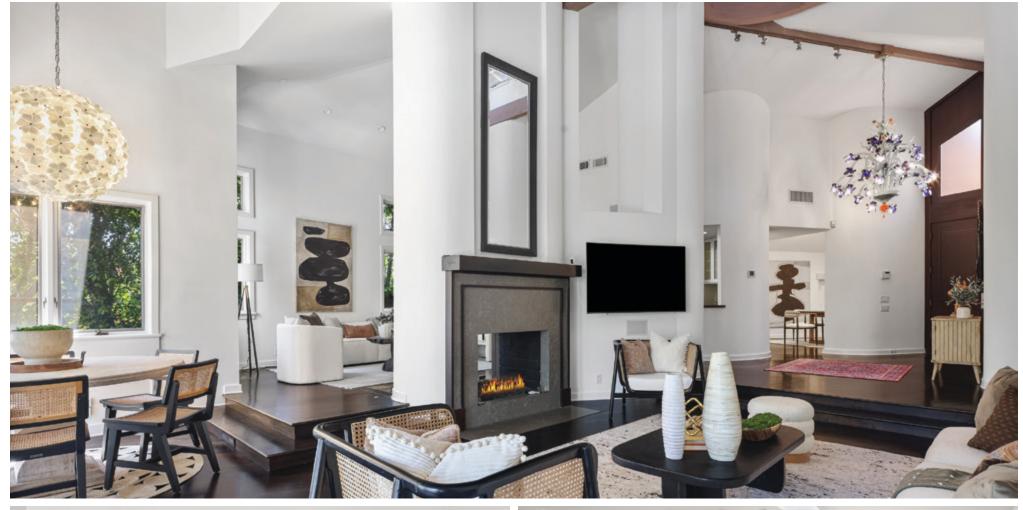

4 5 4,294 SF 13,810 SF Bedrooms Bathrooms Living Area Lot Size

Discover the epitome of refinement in this four bedroom, five bath architectural masterpiece designed by the acclaimed Robert Shachtman, AIA. Soaring ceilings and tall windows infuse this striking structure with dramatic flair and abundant natural light.

Located in Westwood's prestigious enclave of Little Holmby, this unusually private residence is set on an approximately 14,000 square feet lush lot. Up a gated private driveway, towering trees provide a serene backdrop to this resort-like property.