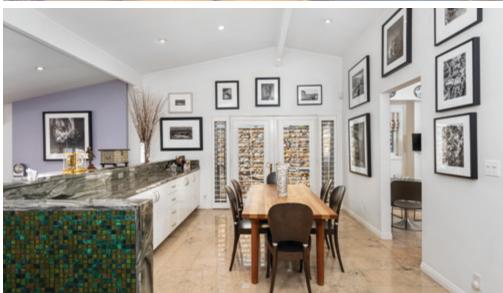

This home has been tastefully updated throughout. The floorplan is sensible and wide-open, its sun-bathed interior spaces graced by gleaming wood floors, high, pitched and beamed ceilings, quality window shutters and very pretty, carefully selected design materials.