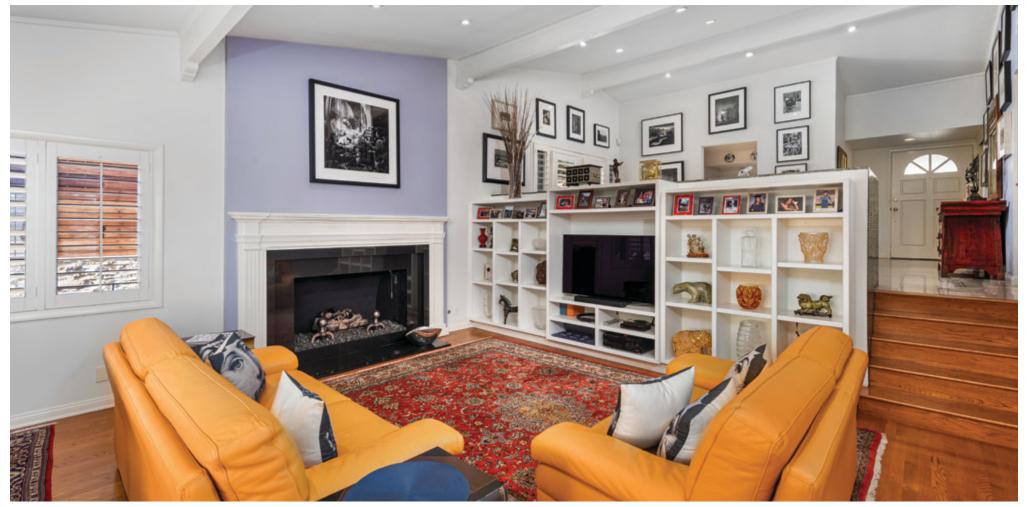

This home has been tastefully updated throughout. The floorplan is sensible and wide-open, its sun-bathed interior spaces graced by gleaming wood floors, high, pitched and beamed ceilings, quality window shutters and very pretty, carefully selected design materials.