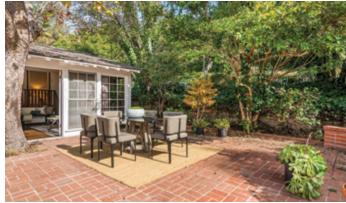

Exuding an abundance of light and charm around every corner, much of its original traditional architectural detail remains intact. There are four ensuite bedrooms. The large, private backyard has a terrific brick patio perfect for alfresco entertaining under the sun and stars. In addition to the patio space, there is a large additional rear section of the yard with plenty of room for a pool or sports court.