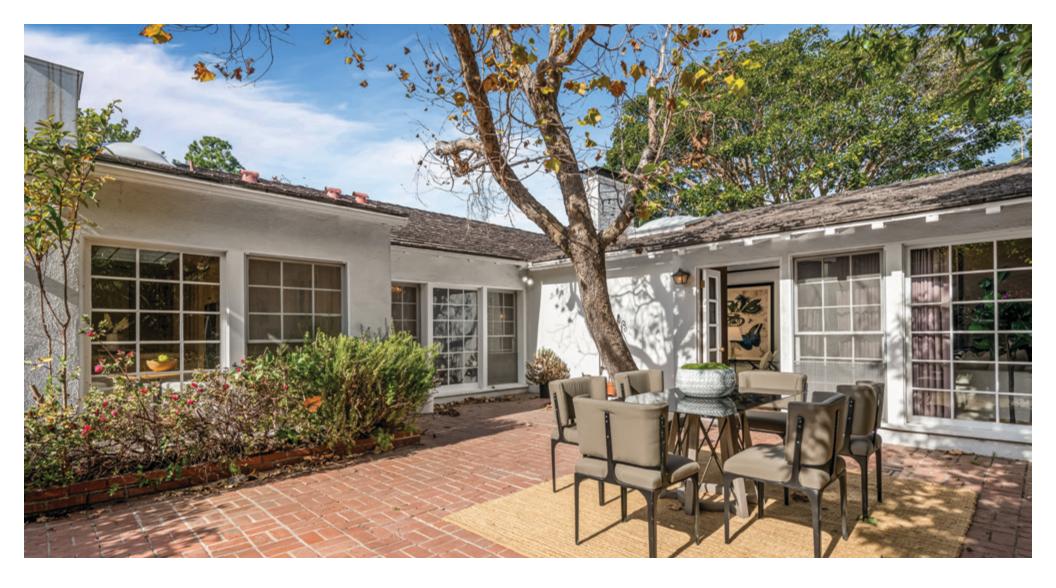

Exuding an abundance of light and charm around every corner, much of its original traditional architectural detail remains intact. There are four ensuite bedrooms. The large, private backyard has a terrific brick patio perfect for alfresco entertaining under the sun and stars. In addition to the patio space, there is a large additional rear section of the yard with plenty of room for a pool or sports court.