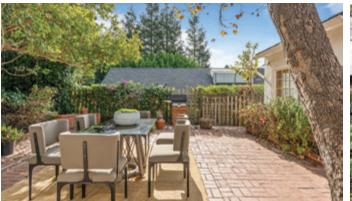

Exuding an abundance of light and charm around every corner, much of its original traditional architectural detail remains intact. There are four ensuite bedrooms. The large, private backyard has a terrific brick patio perfect for alfresco entertaining under the sun and stars. In addition to the patio space, there is a large additional rear section of the yard with plenty of room for a pool or sports court.