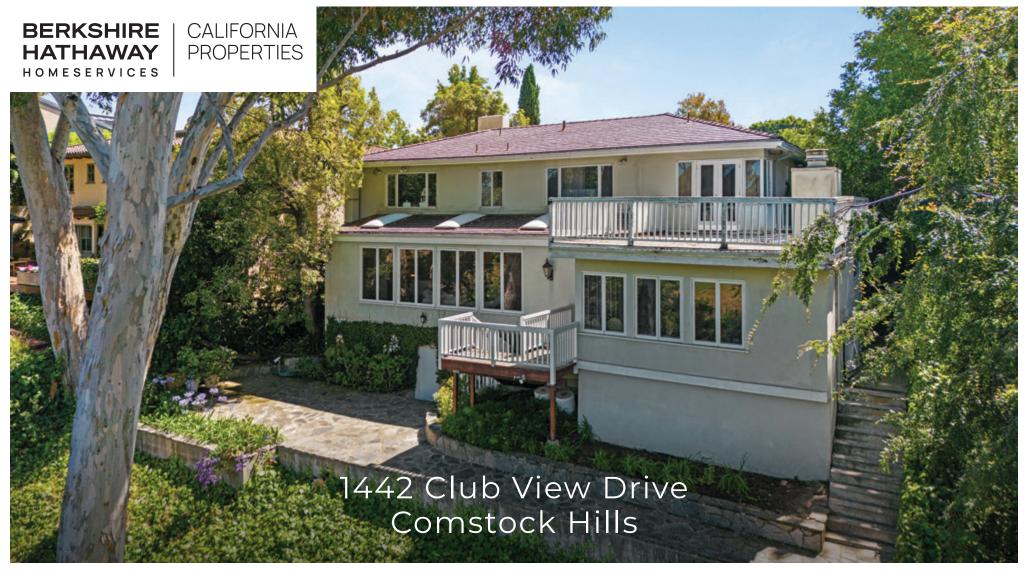

This sophisticated home is located on coveted Club View Drive and showcases stunning, panoramic fairway views of The Los Angeles Country Club from almost every room. Its open floorplan lends itself to gracious entertaining with easy flow from the indoors out to its charming patios and deck spaces. So rare is it to find such an oasis in the heart of the city and 1442 Club View Drive is indeed that very special, one-of-a-kind property. Its vistas are also one-of-a-kind with the golf course front- and-center without any powerlines in the way to obstruct the dramatic views.