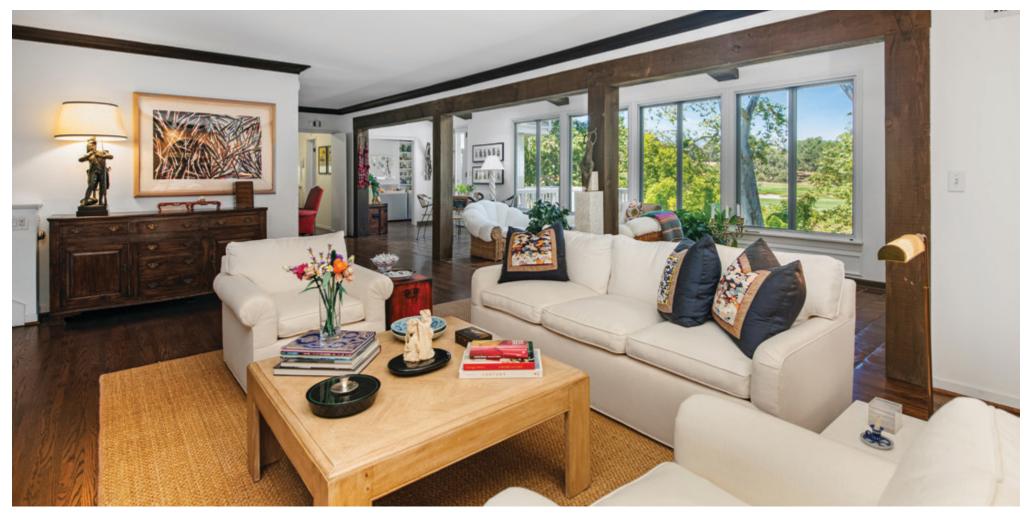

This sophisticated home is located on coveted Club View Drive and showcases stunning, panoramic fairway views of The Los Angeles Country Club from almost every room. Its open floorplan lends itself to gracious entertaining with easy flow from the indoors out to its charming patios and deck spaces. So rare is it to find such an oasis in the heart of the city and 1442 Club View Drive is indeed that very special, one-of-a-kind property. Its vistas are also one-of-a-kind with the golf course front- and-center without any powerlines in the way to obstruct the dramatic views.