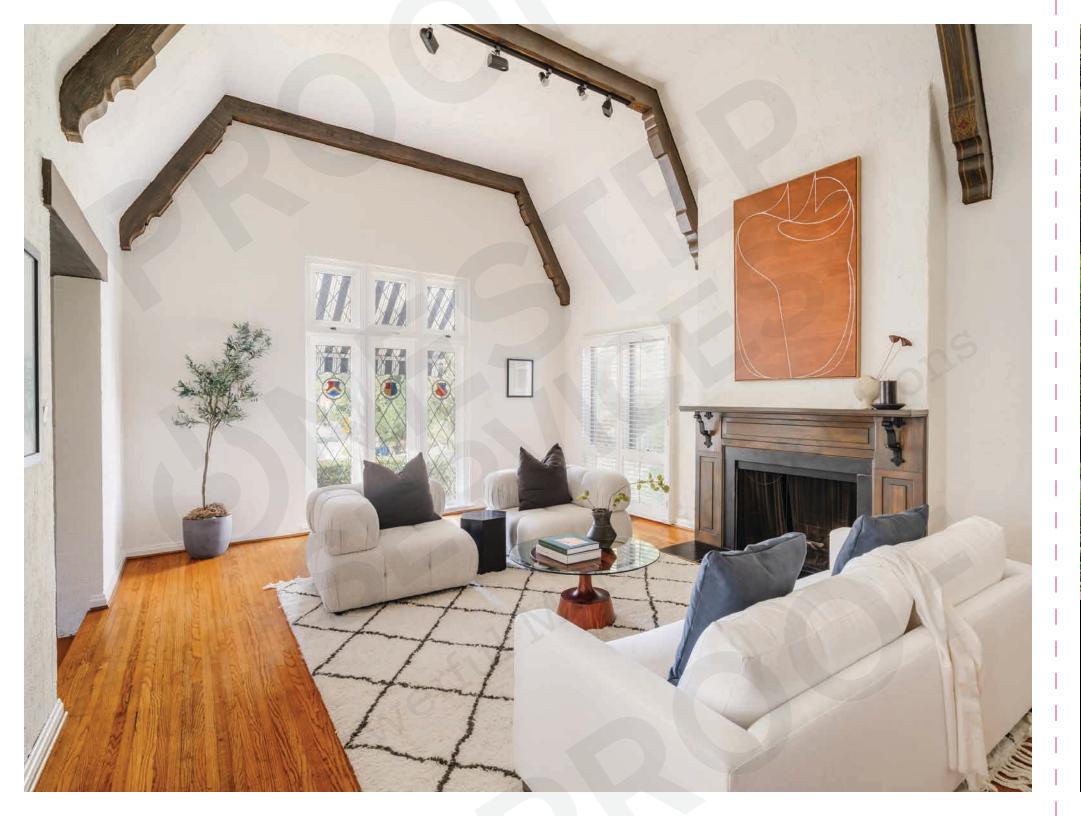

BOMELLIT

A welcoming formal entry leads to the dramatic formal living room featuring original, diamond-paned, stained-glass windows and a vaulted, stencil-beamed ceiling, all warmed by a gas-lit, romantic fireplace and original wood floors.