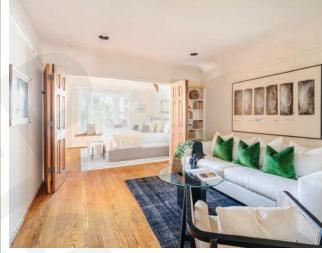

BOMELLIT

A welcoming formal entry leads to the dramatic formal living room featuring original, diamond-paned, stained-glass windows and a vaulted, stencil-beamed ceiling, all warmed by a gas-lit, romantic fireplace and original wood floors.