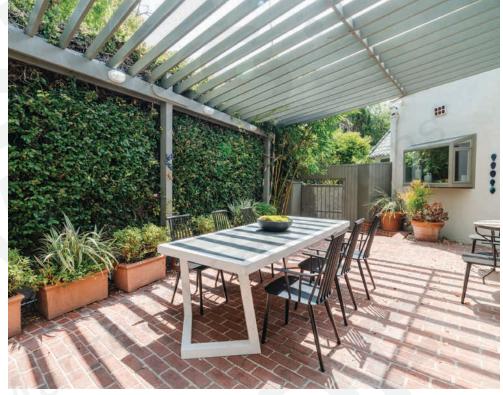

There are four bedrooms including a very special ensuite primary with a large sitting room, a bay window and a high-pitched ceiling.

Outside, the backyard features a trellised brick patio, very private and perfect for alfresco dining and lounging. There is ample grassy space on the side yard.