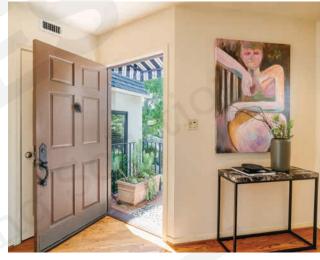

BOMELLIT

A welcoming formal entry leads to the dramatic formal living room featuring original, diamond-paned, stained-glass windows and a vaulted, stencil-beamed ceiling, all warmed by a gas-lit, romantic fireplace and original wood floors.