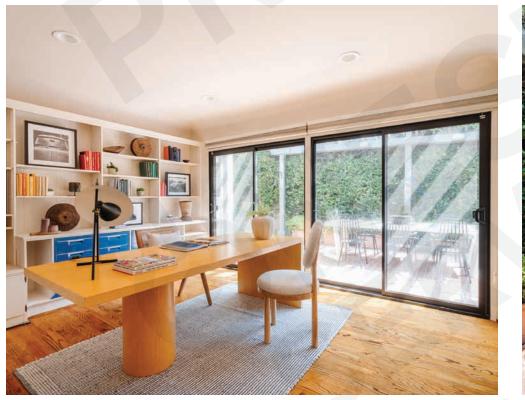

There are four bedrooms including a very special ensuite primary with a large sitting room, a bay window and a high-pitched ceiling.

Outside, the backyard features a trellised brick patio, very private and perfect for alfresco dining and lounging. There is ample grassy space on the side yard.