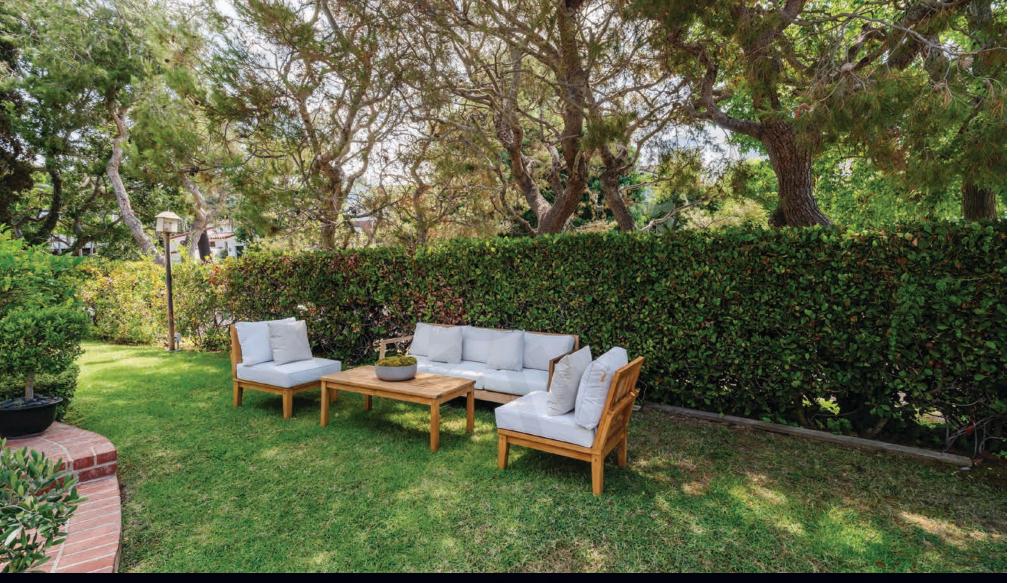

There are four bedrooms including a very special ensuite primary with a large sitting room, a bay window and a high-pitched ceiling.

Outside, the backyard features a trellised brick patio, very private and perfect for alfresco dining and lounging. There is ample grassy space on the side yard.