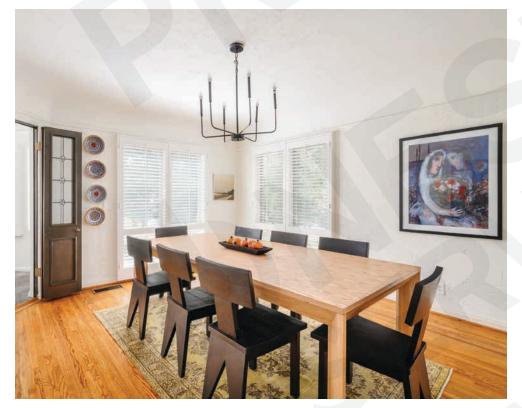

The large formal dining room opens to a charming, sunny breakfast room complete with built-ins and beautiful coffered and domed ceiling detail. The chef's kitchen is tastefully updated and well-equipped with multiple built-ins and granite countertops.