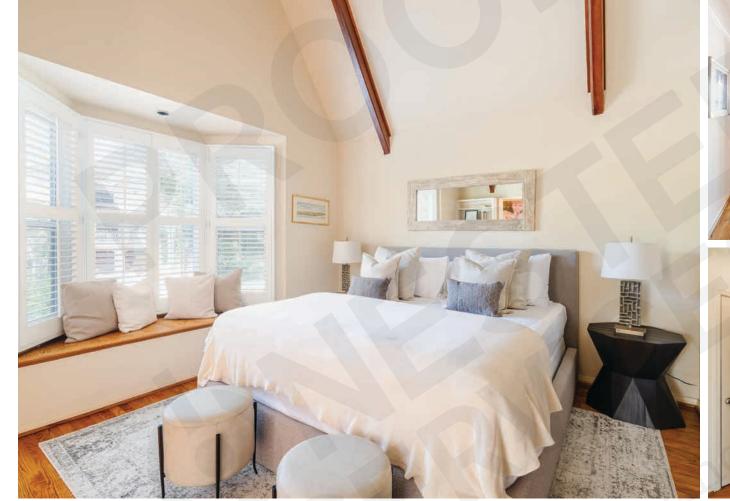

There are four bedrooms including a very special ensuite primary with a large sitting room, a bay window and a high-pitched ceiling.

Outside, the backyard features a trellised brick patio, very private and perfect for alfresco dining and lounging. There is ample grassy space on the side yard.