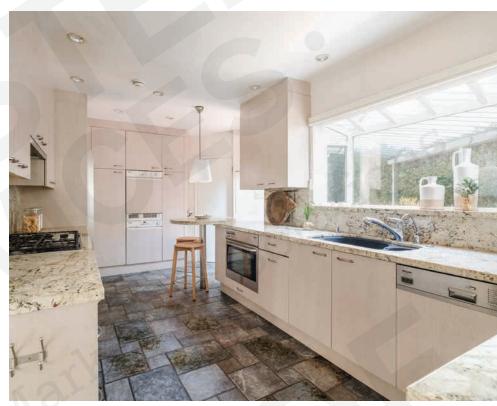

The large formal dining room opens to a charming, sunny breakfast room complete with built-ins and beautiful coffered and domed ceiling detail. The chef's kitchen is tastefully updated and well-equipped with multiple built-ins and granite countertops.